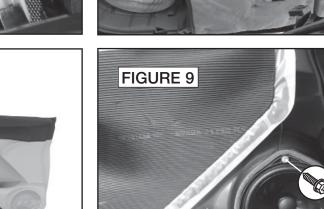

# Front Door Speakers (continued)

- 6. Remove one (1) phillips screw exposed by removal of power switch panel (Figure 6).
- 7. Pry out sides and bottom of door panel to release eight (8) clips. Work door release assembly through opening in door panel. Twist courtesy light bulb to remove. Pry out courtesy light harness clip and remove door panel (Figures 7 & 8).
- 8. Remove one (1) phillips screw securing top of speaker. Pry out top of speaker, then lift speaker, disconnect wiring harness and remove (Figure 9).
- Secure speaker to adaptor bracket. 9.
- 10. Connect speaker wiring adaptor of replacement speaker to vehicle speaker harness. Secure speaker/bracket assembly to location.
- 11. Test speaker operation and reinstall door panel by reversing removal steps.