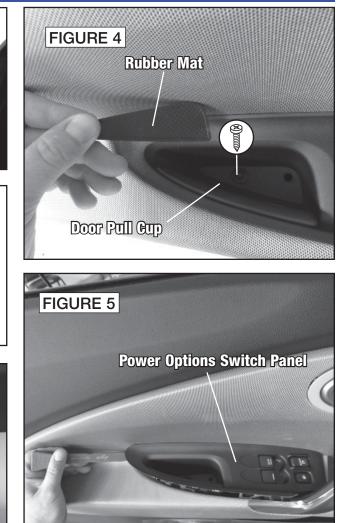

# **Front Door Speakers**

It is possible that the replacement speakers do not have screws supplied. It may be necessary to acquire mounting hardware.

- 1. Pry out front "sail" panel to release clips and remove (Figure 1).
- 2. Pry out rear "sail" panel to release clips and remove (Figure 2).
- 3. Pry out screw cover behind door release and remove two (2) phillips screws (Figure 3).
- 4. Pull up rubber mat in door pull cup and remove one (1) exposed phillips screw (Figure 4).
- Starting at rear edge, pry up power options switch panel to release one (1) clip. Disconnect wiring harness and remove panel (Figure 5).