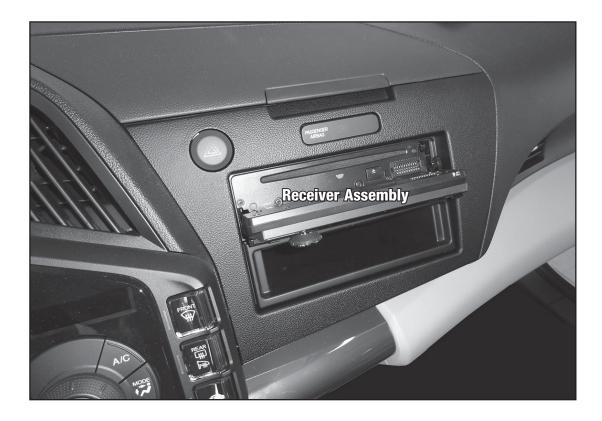

# Factory Radio Removal (continued)

- Remove two (2) #1 phillips screws securing passenger airbag light assembly to receiver faceplate. Remove light assembly (Figure 5).
- 8. Remove two (2) phillips screws securing hazard switch assembly to receiver faceplate and remove assembly (Figure 6).
- 9. Remove receiver assembly.

# **Receiver Installation**

A Standard DIN unit is shown. A Double-DIN receiver may also be installed following these same steps.

- 1. Secure receiver to mounting bracket following instructions supplied with the dash kit.
- 2. Make wiring connections following instructions supplied with the receiver wiring adaptor received from Crutchfield.
- 3. Hold receiver assembly near dash. Connect receiver wiring adaptor to vehicle harness. Using the antenna adaptor, plug antenna lead into rear of receiver.
- 4. Slide assembly into dash to engage clips and secure with one (1) screw previously removed.
- 5. Test operation and reassemble dash by reversing removal steps.