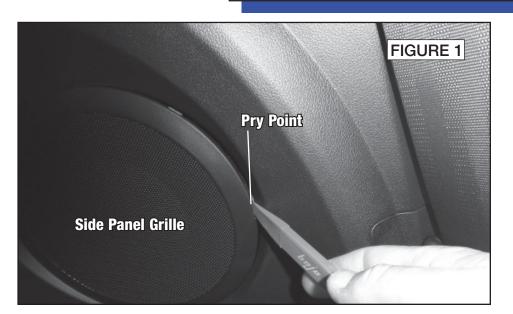

#### IMPORTANT

It is possible that the replacement speakers do not have screws supplied. It may be necessary to acquire mounting hardware.

- Using pry point, pry out side panel grille to release seven (7) clips and remove grille (Figure 1).
- 2. Remove one (1) phillips screw securing top of speaker. Lift speaker, disconnect wiring harness and remove (Figure 2).
- 3. Secure new speaker to adaptor bracket.
- 4. Connect speaker wiring adaptor of replacement speaker to vehicle speaker harness. Secure speaker/bracket assembly to location.
- 5. Test speaker operation and reinstall side panel grille.