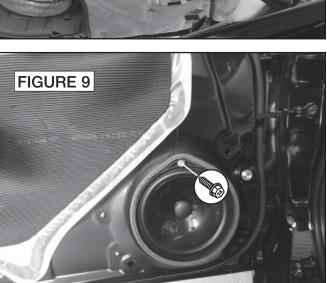

# Front Door Speakers (continued)

- 6. Remove one (1) phillips screw exposed by removal of power switch panel (Figure 6).
- 7. Pry out sides and bottom of door panel to release eight (8) clips. Work door release assembly through opening in door panel. Twist courtesy light bulb to remove. Pry out courtesy light harness clip and remove door panel (Figures 7 & 8).
- 8. Remove one (1) phillips screw securing top of speaker. Pry out top of speaker, then lift speaker, disconnect wiring harness and remove (Figure 9).
- Secure speaker to adaptor bracket. 9.
- 10. Connect speaker wiring adaptor of replacement speaker to vehicle speaker harness. Secure speaker/bracket assembly to location.
- 11. Test speaker operation and reinstall door panel by reversing removal steps.