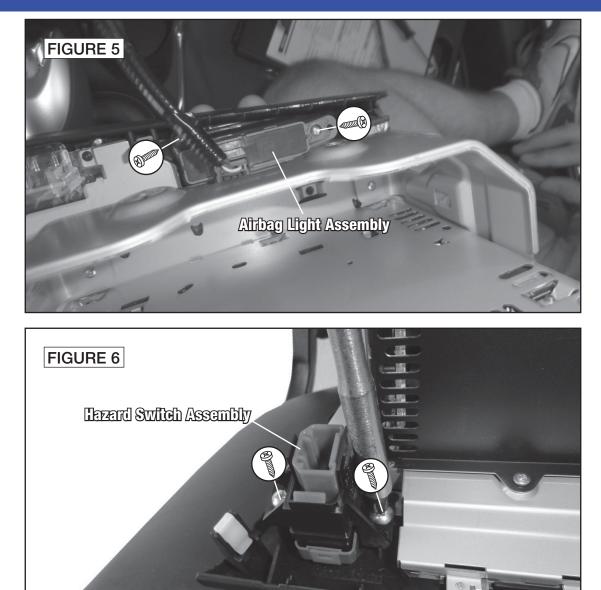

# Factory Radio Removal (continued)

- Remove two (2) #1 phillips screws securing passenger airbag light assembly to receiver faceplate. Remove light assembly (Figure 5).
- 8. Remove two (2) phillips screws securing hazard switch assembly to receiver faceplate and remove assembly (Figure 6).
- 9. Remove receiver assembly.