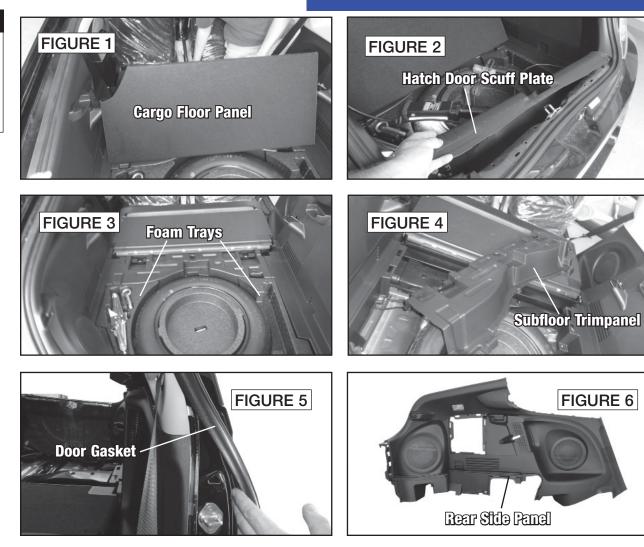

The factory speaker receives only bass frequencies. If replaced by an aftermarket speaker, the new speaker will produce only bass.

- 1. Lift cargo floor panel. Pull up to release two (2) clips and remove panel (Figure 1).
- 2. Pull up hatch door scuff plate to release four (4) clips and remove plate (Figure 2).
- 3. Remove both foam trays and remove spare tire (Figure 3).
- Pry up front subfloor trimpanel to release 4. three (3) clips and remove (Figure 4).
- 5. Pull front door gasket away from body along rear side panel (Figure 5).
- 6. Pry out sides of rear side panel to release nine (9) clips. Disconnect wiring harness and remove rear side panel (Figure 6).

Continued on the next page.

FIGURE 6