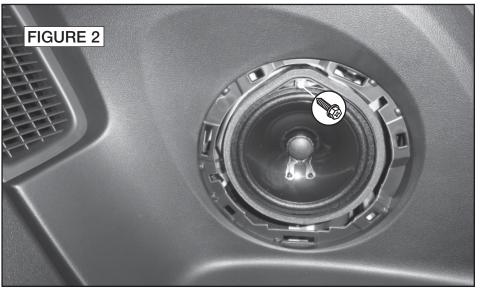

It is possible that the replacement speakers do not have screws supplied. It may be necessary to acquire mounting hardware.

- Starting at the rear edge, pry up corner dash grille to release clips. Disconnect wiring harness and remove grille (Figure 1).
- 2. Pry out tweeter to release three (3) tabs and remove (Figure 2).
- **3.** Fabricate a speaker mounting bracket and secure speaker to bracket.
- 4. Make wiring connections following instructions on page 11. Return to this page to complete installation.
- 5. Secure speaker/bracket assembly to location.
- 6. Test speaker operation and reinstall speaker grille.