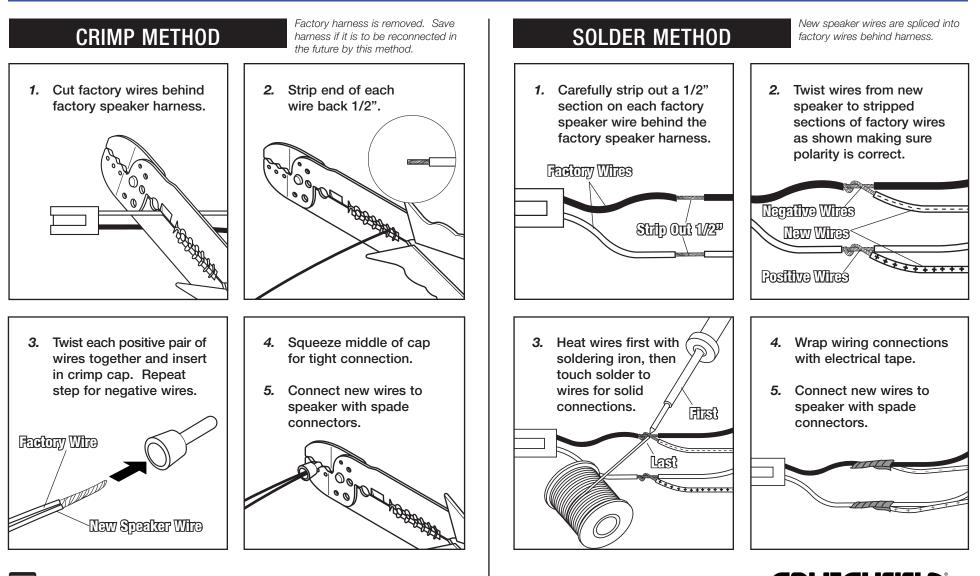

# **Wire Splicing Guide**

These methods can be used to make wiring connections if no receiver or speaker wiring adaptor is available.

Copyright 2015 Crutchfield Corporation 11

**1-800-955-9094 TECHNICAL SUPPORT**