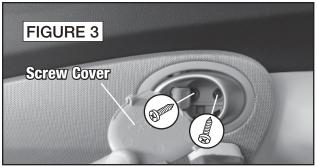

# **Front Door Speakers**

It is possible that the replacement speakers do not have screws supplied. It may be necessary to acquire mounting hardware.

- 1. Pry out front "sail" panel to release clips and remove (Figure 1).
- 2. Pry out rear "sail" panel to release clips and remove (Figure 2).
- 3. Pry out screw cover behind door release and remove two (2) phillips screws (Figure 3).
- 4. Pull up rubber mat in door pull cup and remove one (1) exposed phillips screw (Figure 4).
- Starting at rear edge, pry up power options switch panel to release one (1) clip. Disconnect wiring harness and remove panel (Figure 5).