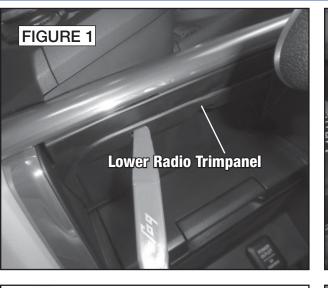

# **Factory Radio Removal**

- 1. Before proceeding, eject disc(s) from factory unit if present.
- 2. Set parking brake and disconnect negative battery cable to prevent any electrical short.
- 3. Pry downward on lower radio trimpanel to release clips. Disconnect wiring harness and remove panel (Figure 1).
- 4. Remove one (1) 8mm screw exposed by removal of lower radio trimpanel (Figure 2).
- 5. Lift storage compartment lid on top of dash. Pry out factory radio to release six (6) clips (Figure 3).
- 6. Disconnect radio wiring harnesses. Pry out clip on driver's side of radio chassis (Figure 4).