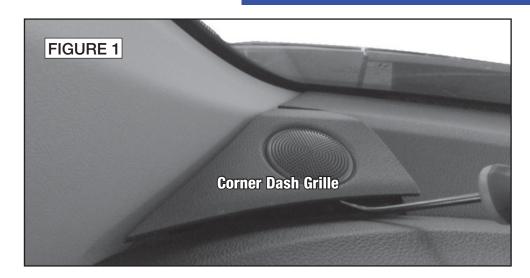

# **Corner Dash Tweeters**

It is possible that the replacement speakers do not have screws supplied. It may be necessary to acquire mounting hardware.

- Starting at the rear edge, pry up corner dash grille to release clips. Disconnect wiring harness and remove grille (Figure 1).
- 2. Pry out tweeter to release three (3) tabs and remove (Figure 2).
- **3.** Fabricate a speaker mounting bracket and secure speaker to bracket.
- 4. Make wiring connections following instructions on page 11. Return to this page to complete installation.
- 5. Secure speaker/bracket assembly to location.
- 6. Test speaker operation and reinstall speaker grille.