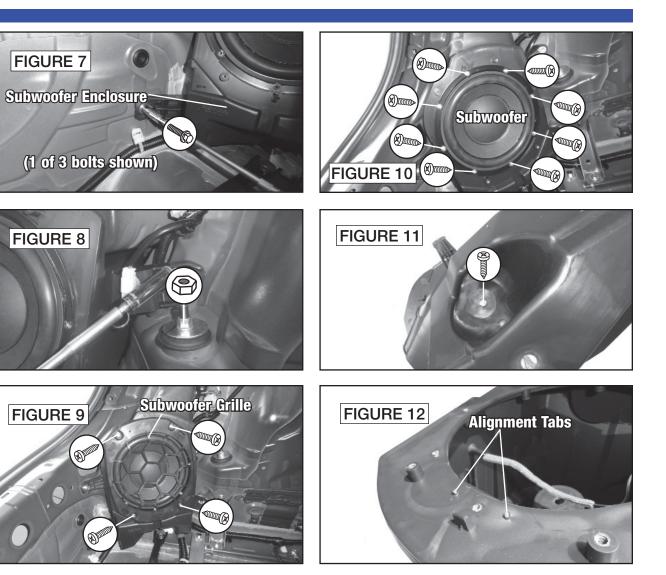

# Cargo Area Subwoofer (continued)

- Remove three (3) 10mm bolts and one (1) 10mm nut securing subwoofer enclosure. Disconnect wiring harness and remove enclosure (Figures 7 & 8).
- 8. Remove four (4) phillips screws securing subwoofer grille to enclosure and remove grille (Figure 9).
- 9. Remove eight (8) phillips screws securing front of subwoofer and one (1) phillips screw securing rear of subwoofer to enclosure. Disconnect speaker wiring and remove subwoofer (Figures 10 & 11).
- Cut off alignment tabs on speaker mounting surface to allow new speaker to fit flush (Figure 12).
- **11.** Place new subwoofer in location and mark new mounting holes. Remove sub and drill holes with a 1/8" bit.
- **12.** Connect speaker wiring and secure new subwoofer to enclosure.
- Test speaker operation and reassemble rear side of vehicle by reversing disassembly steps.