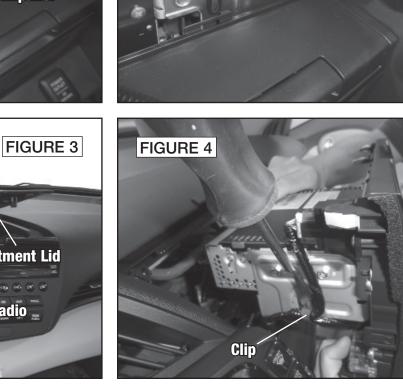

# **Factory Radio Removal**

- 1. Before proceeding, eject disc(s) from factory unit if present.
- 2. Set parking brake and disconnect negative battery cable to prevent any electrical short.
- 3. Pry downward on lower radio trimpanel to release clips. Disconnect wiring harness and remove panel (Figure 1).
- 4. Remove one (1) 8mm screw exposed by removal of lower radio trimpanel (Figure 2).
- 5. Lift storage compartment lid on top of dash. Pry out factory radio to release six (6) clips (Figure 3).
- 6. Disconnect radio wiring harnesses. Pry out clip on driver's side of radio chassis (Figure 4).

#### Continued on the next page.

**Storage Compartment Lid** 

Factory Radio

FIGURE 2

# Factory Radio Removal (continued)

- Remove two (2) #1 phillips screws securing passenger airbag light assembly to receiver faceplate. Remove light assembly (Figure 5).
- 8. Remove two (2) phillips screws securing hazard switch assembly to receiver faceplate and remove assembly (Figure 6).
- 9. Remove receiver assembly.