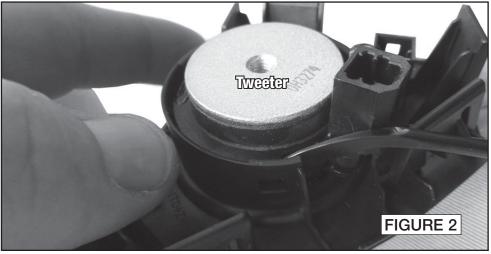

It is possible that the replacement speakers do not have screws supplied. It may be necessary to acquire mounting hardware.

- Starting at the rear edge, pry up corner dash grille to release clips. Disconnect wiring harness and remove grille (Figure 1).
- 2. Pry out tweeter to release three (3) tabs and remove (Figure 2).
- **3.** Fabricate a speaker mounting bracket and secure speaker to bracket.
- 4. Make wiring connections following instructions on page 11. Return to this page to complete installation.
- 5. Secure speaker/bracket assembly to location.
- 6. Test speaker operation and reinstall speaker grille.