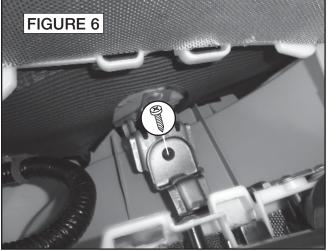

# Front Door Speakers (continued)

- 6. Remove one (1) phillips screw exposed by removal of power switch panel (Figure 6).
- 7. Pry out sides and bottom of door panel to release eight (8) clips. Work door release assembly through opening in door panel. Twist courtesy light bulb to remove. Pry out courtesy light harness clip and remove door panel (Figures 7 & 8).
- 8. Remove one (1) phillips screw securing top of speaker. Pry out top of speaker, then lift speaker, disconnect wiring harness and remove (Figure 9).
- Secure speaker to adaptor bracket. 9.
- 10. Connect speaker wiring adaptor of replacement speaker to vehicle speaker harness. Secure speaker/bracket assembly to location.
- 11. Test speaker operation and reinstall door panel by reversing removal steps.