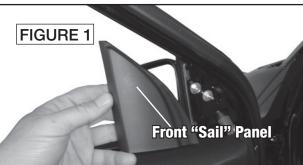

# **Front Door Speakers**

It is possible that the replacement speakers do not have screws supplied. It may be necessary to acquire mounting hardware.

- 1. Pry out front "sail" panel to release clips and remove (Figure 1).
- 2. Pry out rear "sail" panel to release clips and remove (Figure 2).
- 3. Pry out screw cover behind door release and remove two (2) phillips screws (Figure 3).
- 4. Pull up rubber mat in door pull cup and remove one (1) exposed phillips screw (Figure 4).
- Starting at rear edge, pry up power options switch panel to release one (1) clip. Disconnect wiring harness and remove panel (Figure 5).