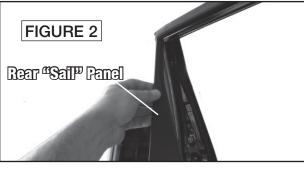

# **Front Door Speakers**

It is possible that the replacement speakers do not have screws supplied. It may be necessary to acquire mounting hardware.

- 1. Pry out front "sail" panel to release clips and remove (Figure 1).
- 2. Pry out rear "sail" panel to release clips and remove (Figure 2).
- 3. Pry out screw cover behind door release and remove two (2) phillips screws (Figure 3).
- 4. Pull up rubber mat in door pull cup and remove one (1) exposed phillips screw (Figure 4).
- Starting at rear edge, pry up power options switch panel to release one (1) clip. Disconnect wiring harness and remove panel (Figure 5).